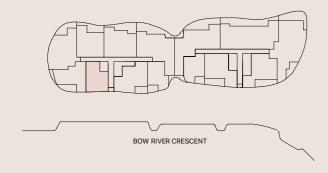

## ADOR THE PENINSULA BURSWOOD

by mirvac

## 1 BED | 1 BATH | 1 CAR

Type Typical 1 Bed Apartment Internal Area  $53 \text{ m}^2$  External Area  $9 \text{ m}^2$  Total Area  $62 \text{ m}^2$ 

Note: Tiling upgrade shown on plan. Areas subject to change in accordance with the provisions of the contract. Area includes balcony and/or terrace where applicable. It excludes associated parking and external storage areas.