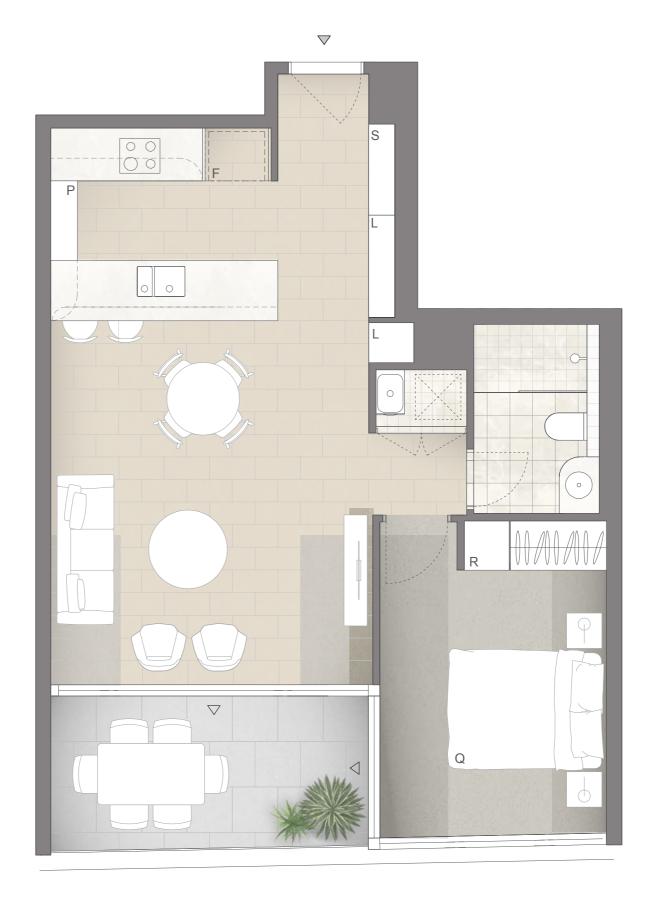

## 1 BED | 1 BATH | 1 CAR

Type Typical 1 Bed Apartment Internal Area  $53 \text{ m}^2$  External Area  $9 \text{ m}^2$  Total Area  $62 \text{ m}^2$ 

Note: Tiling upgrade shown on plan. Areas subject to change in accordance with the provisions of the contract. Area includes balcony and/or terrace where applicable. It excludes associated parking and external storage areas.

## LEGEND - AS APPLICABLE

| $\triangle$ | Access                    | F  | Fridge    | K | King Bed |
|-------------|---------------------------|----|-----------|---|----------|
| $\triangle$ | Balcony Access            | L  | Linen     | 0 | Oven     |
| *           | Planter - Common Property | Р  | Pantry    | S | Storage  |
| **          | Non Trafficable           | Q  | Queen Bed | С | Comms    |
| R           | Robe Fitout               | JN | Joinery   | G | Grass    |