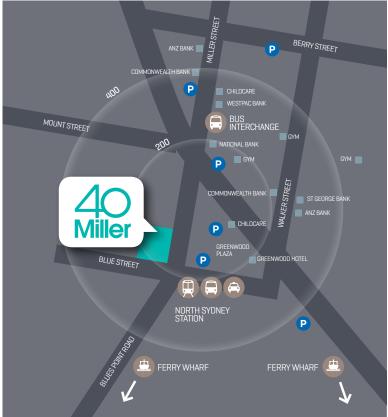

#### LOCATION

Poised at the heart of North Sydney on the corner of Blue Street, less than 50 metres from the train station, 40 Miller Street is seamlessly connected to the city's robust transport links.