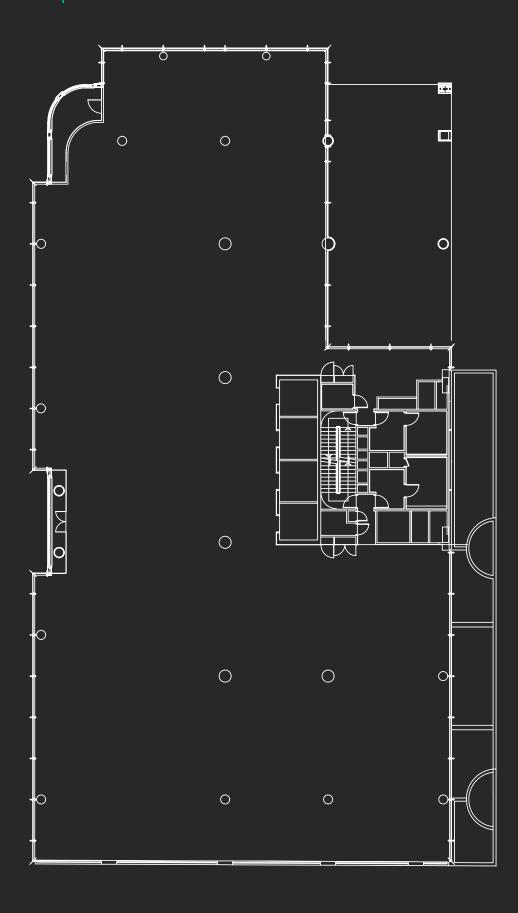

### **KEY FACTS**

Modern and fully refurbished, A Grade office space is now available at 40 Miller Street.

The side core, coupled with expansive floor plates and outdoor balcony areas characterise the efficient and flexible workspace. Natural light floods through floor to ceiling windows.

10
OFFICE LEVELS

NLA 12,658

WHOLE BUILDING

Side

CORE

GREG McMANUS 0421 614 083 GREG.MCMANUS@MIRVAC.COM

CRAIG DOLMAN 0411 815 521 CRAIG.DOLMAN@CADIGAL.COM.AU

Disclaimer: Neither the building owners or their agents, make any representations or warranty that the information contained in this document is accurate and not misleading at the date of preparation nor does either of them accept any liability for any harm, loss, cost or damage arising from the use of, or reliance on the information by any person. Any prospective tenant should not rely on information in this document as statement or representations of fact. After the date of preparation, the facts on which the information contained in this document is based may change. Any prospective tenant must satisfy itself by inspection, enquiry or otherwise as to the accuracy and comprehensiveness of the information and is invited to do so. Correct as at February 2016.