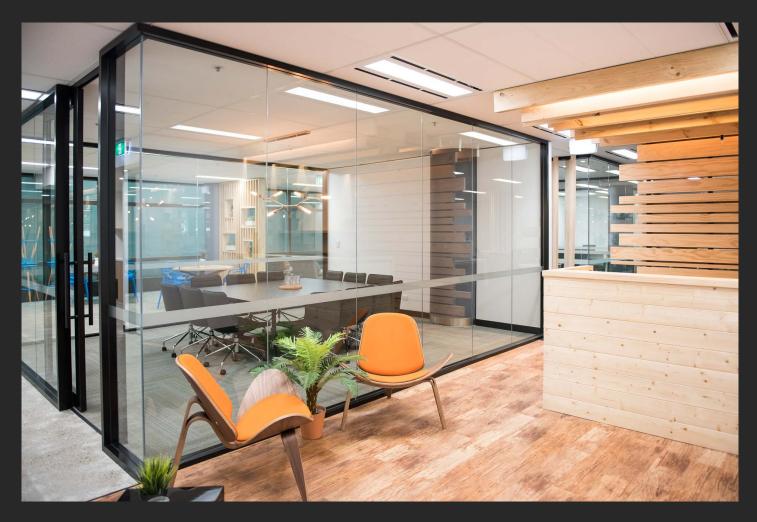

### **KEY FACTS**

Modern and fully refurbished, A Grade office space is now available at 40 Miller Street.

The side core, coupled with expansive floor plates and outdoor balcony areas characterise the efficient and flexible workspace. Natural light floods through floor to ceiling windows.