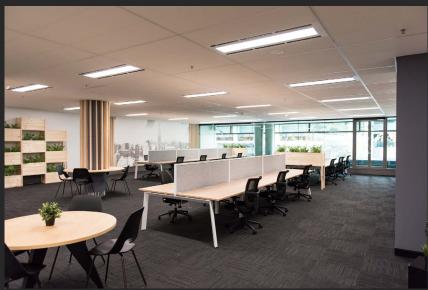

### **KEY FACTS**

Modern and fully refurbished, A Grade office space is now available at 40 Miller Street.

The side core, coupled with expansive floor plates and outdoor balcony areas characterise the efficient and flexible workspace. Natural light floods through floor to ceiling windows.

## 1,133.50 sqm

TRANSPORT CONNECTIVITY

ONSITE CAFÉ

A Grade

**PCA** 

Large

FLOOR PLATES

NATURAL LIGHT AND HARBOUR VIEWS