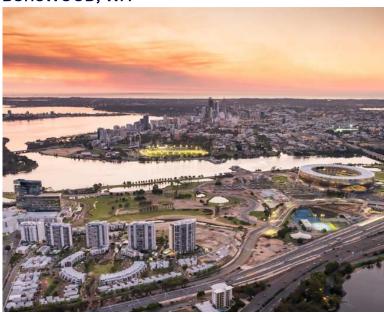

## THE PENINSULA, THE CIRCUS BURSWOOD, WA

This 17 hectare site is located within the town of Victoria Park on the Burswood Peninsula, approximately five kilometres east of Perth's CBD and strategically located near the Crown Casino and Optus Stadium. To date, Mirvac has delivered five apartment towers, a series of mid-rise buildings, as well as land and built form lots.