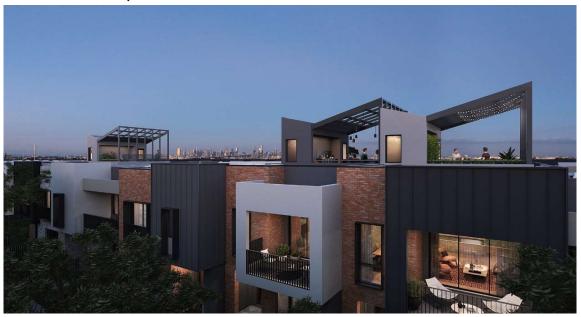

## THE FABRIC, BLACKSHAWS ROAD ALTONA NORTH, VIC

The Fabric is an 11.4-hectare urban infill site located in Altona North, 9 kilometres west of Melbourne's CBD. The masterplan comprises a total of over 550 dwellings offering 2, 3 and 4-bedroom townhouses and mid-rise apartments. The Fabric townhouses achieve a strong, contemporary architectural style and deliver sustainable outcomes for future residents with all townhouses achieving a 7-star energy rating and provisioned with solar panels and fully electric appliances. Over one hectare of public open space will be delivered, including a main local park, a pocket park and linear trails linking green areas throughout the development.