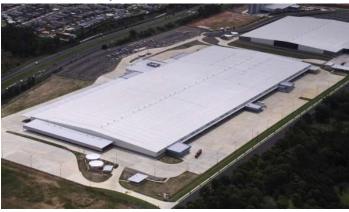

## **HOXTON DISTRIBUTION PARK**

HOXTON PARK, NSW

Hoxton Distribution Park is one of Australia's largest industrial facilities, located approximately 35 kilometres south-west of Sydney with excellent access to Port Botany in Sydney's south. It comprises two state-of-the-art facilities that benefit from close proximity to the M7 Westlink Motorway, a major interchange, facilitating north and south bound access to Sydney's orbital network. Both facilities are 100% leased to Woolworths Limited.