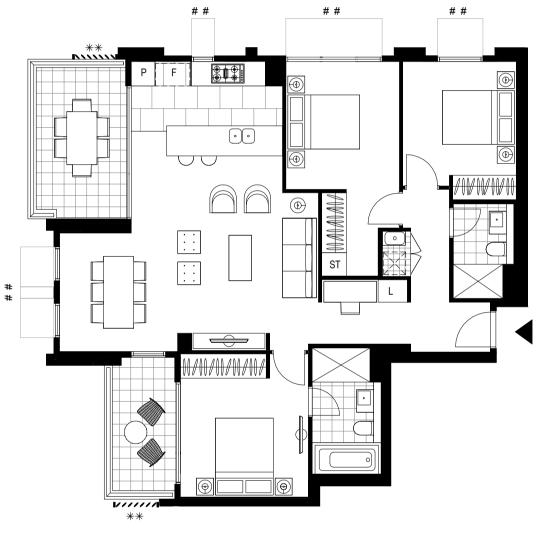

LEVEL 8

Please note that this floor plan was produced prior to completion of construction. The information contained herein is believed to be correct but is not guaranteed. Dimensions and areas are approximate. Changes will undoubtedly be made during development and subject to change without notice in accordance with the provision of the contract for sale . The furniture and furnishings depicted are not included with any sale and furnishings should not be taken to indicate the final position of power points, TV connection points and the like, prospective purchasers must refer to the contract for sale for the list of inclusions. All graphics, including tile layout, balustrades, planting, louvres and sunshading devices, are indicative only.

NOTE: Bulkheads necessary for services are not depicted. External downpipes are not depicted. Floor plans are at an unspecified scale.

# # Sun Shading Below \*\* Fixed Louvres

For further enquiries call 02 9080 8888 or visit

marrickandco.mirvac.com